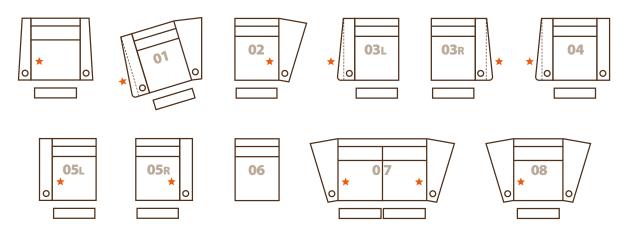

## **Modules & Pricing**

Please note modules 01, 03L, 03R and 04 are designed to begin or end a row of seats. Module 06 does not recline.

Prices exclude delivery. Please contact us for a quote.

## **Technical details**

Please note modules 01, 03L, 03R and 04 are designed to begin or end a row of seats. Module 06 does not recline.

| MODULE CODE  | Width |      | Depth  |       | Seat Depth |      | Overall Height |      | Seat Height |      | Weight |     |
|--------------|-------|------|--------|-------|------------|------|----------------|------|-------------|------|--------|-----|
|              | cm    | inch | cm     | inch  | cm         | inch | cm             | inch | cm          | inch | kg     | lb  |
| Single Chair | 93    | 36   | 93-159 | 36-63 | 53         | 21   | 97             | 38   | 48          | 19   | 56     | 124 |
| 01           | 106   | 42   | 93-159 | 36-63 | 53         | 21   | 97             | 38   | 48          | 19   | 61     | 135 |
| 02           | 89    | 35   | 93-159 | 36-63 | 53         | 21   | 97             | 38   | 48          | 19   | 51     | 113 |
| 03L          | 77    | 30   | 93-159 | 36-63 | 53         | 21   | 97             | 38   | 48          | 19   | 44     | 98  |
| 03R          | 77    | 30   | 93-159 | 36-63 | 53         | 21   | 97             | 38   | 48          | 19   | 44     | 98  |
| 04           | 95    | 37   | 93-159 | 36-63 | 53         | 21   | 97             | 38   | 48          | 19   | 55     | 121 |
| 05L          | 77    | 30   | 93-159 | 36-63 | 53         | 21   | 97             | 38   | 48          | 19   | 44     | 98  |
| 05R          | 77    | 30   | 93-159 | 36-63 | 53         | 21   | 97             | 38   | 48          | 19   | 44     | 98  |
| 06           | 58    | 23   | 93     | 36    | 53         | 21   | 97             | 38   | 48          | 19   | 33     | 74  |
| 07           | 183   | 72   | 93-159 | 36-63 | 53         | 21   | 97             | 38   | 48          | 19   | 95     | 210 |
| 08           | 122   | 48   | 93-159 | 36-63 | 53         | 21   | 97             | 38   | 48          | 19   | 63     | 140 |