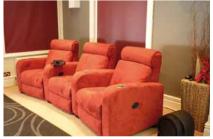

The Home Cinema chairs have many seating options from single chairs to an infinite number of configurations due to its modular design so, whether it's a single chair, or a row of twelve seats, FrontRow<sup>™</sup> can provide the solution. Popular configurations include two, three, four and five seater

Almost any configuration can be achieved from the range of FrontRow<sup>™</sup> home cinema seating on offer. So whether it's a single electrically operated recliner or multiple rows to get that true cinematic feel - you can create your perfect seating plan.