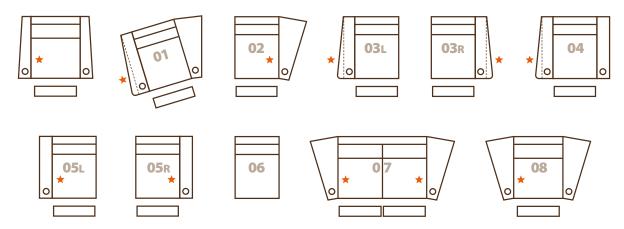

## **Modules & Pricing**

Please note modules 01, 03L, 03R and 04 are designed to begin or end a row of seats. Module 06 does not recline.

Prices exclude delivery. Please contact us for a quote.

## **Technical details**

Please note modules 01, 03L, 03R and 04 are designed to begin or end a row of seats. Module 06 does not recline.

| MODULE CODE  | Width |      | Depth  |       | Seat Depth |      | Overall Height |      | Seat Height |      | Weight |     |
|--------------|-------|------|--------|-------|------------|------|----------------|------|-------------|------|--------|-----|
|              | cm    | inch | cm     | inch  | cm         | inch | cm             | inch | cm          | inch | kg     | lb  |
| Single Chair | 93    | 36   | 93-159 | 36-63 | 53         | 21   | 97             | 38   | 48          | 19   | 56     | 124 |
| 01           | 106   | 42   | 93-159 | 36-63 | 53         | 21   | 97             | 38   | 48          | 19   | 61     | 135 |
| 02           | 89    | 35   | 93-159 | 36-63 | 53         | 21   | 97             | 38   | 48          | 19   | 51     | 113 |
| 03L          | 77    | 30   | 93-159 | 36-63 | 53         | 21   | 97             | 38   | 48          | 19   | 44     | 98  |
| 03R          | 77    | 30   | 93-159 | 36-63 | 53         | 21   | 97             | 38   | 48          | 19   | 44     | 98  |
| 04           | 95    | 37   | 93-159 | 36-63 | 53         | 21   | 97             | 38   | 48          | 19   | 55     | 121 |
| 05L          | 77    | 30   | 93-159 | 36-63 | 53         | 21   | 97             | 38   | 48          | 19   | 44     | 98  |
| 05R          | 77    | 30   | 93-159 | 36-63 | 53         | 21   | 97             | 38   | 48          | 19   | 44     | 98  |
| 06           | 58    | 23   | 93     | 36    | 53         | 21   | 97             | 38   | 48          | 19   | 33     | 74  |
| 07           | 183   | 72   | 93-159 | 36-63 | 53         | 21   | 97             | 38   | 48          | 19   | 95     | 210 |
| 08           | 122   | 48   | 93-159 | 36-63 | 53         | 21   | 97             | 38   | 48          | 19   | 63     | 140 |