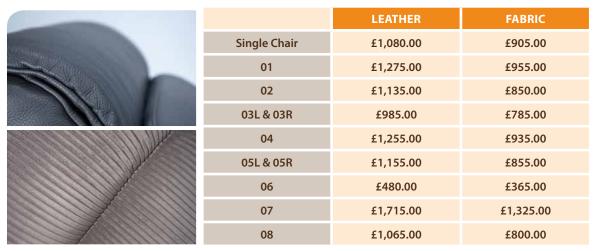

## **Modules & Pricing**

Please note modules 01, 03L, 03R and 04 are designed to begin or end a row of seats. Module 06 does not recline.

Prices exclude delivery. Please contact us for a quote.

## **Technical details**

Please note modules 01, 03L, 03R and 04 are designed to begin or end a row of seats. Module 06 does not recline.

| MODULE CODE  | Width |      | Depth  |       | Seat Depth |      | Overall Height |      | Seat Height |      | Weight |     |
|--------------|-------|------|--------|-------|------------|------|----------------|------|-------------|------|--------|-----|
|              | cm    | inch | cm     | inch  | cm         | inch | cm             | inch | cm          | inch | kg     | lb  |
| Single Chair | 93    | 36   | 93-159 | 36-63 | 53         | 21   | 97             | 38   | 48          | 19   | 56     | 124 |
| 01           | 106   | 42   | 93-159 | 36-63 | 53         | 21   | 97             | 38   | 48          | 19   | 61     | 135 |
| 02           | 89    | 35   | 93-159 | 36-63 | 53         | 21   | 97             | 38   | 48          | 19   | 51     | 113 |
| 03L          | 77    | 30   | 93-159 | 36-63 | 53         | 21   | 97             | 38   | 48          | 19   | 44     | 98  |
| 03R          | 77    | 30   | 93-159 | 36-63 | 53         | 21   | 97             | 38   | 48          | 19   | 44     | 98  |
| 04           | 95    | 37   | 93-159 | 36-63 | 53         | 21   | 97             | 38   | 48          | 19   | 55     | 121 |
| 05L          | 77    | 30   | 93-159 | 36-63 | 53         | 21   | 97             | 38   | 48          | 19   | 44     | 98  |
| 05R          | 77    | 30   | 93-159 | 36-63 | 53         | 21   | 97             | 38   | 48          | 19   | 44     | 98  |
| 06           | 58    | 23   | 93     | 36    | 53         | 21   | 97             | 38   | 48          | 19   | 33     | 74  |
| 07           | 183   | 72   | 93-159 | 36-63 | 53         | 21   | 97             | 38   | 48          | 19   | 95     | 210 |
| 08           | 122   | 48   | 93-159 | 36-63 | 53         | 21   | 97             | 38   | 48          | 19   | 63     | 140 |