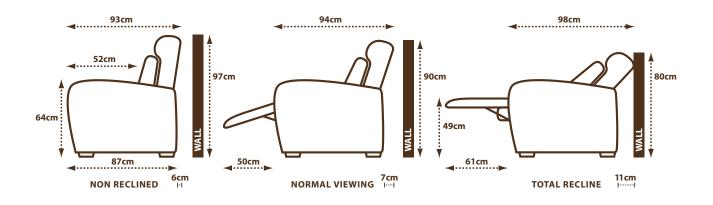

FrontRow™ home cinema seating is designed with comfort in mind using a high quality electric multi-position mechanism transporting you from a vertical to horizontal

position at a touch of a button. The inclining action makes it possible to locate the seats close to the wall as the seat moves forward prior to the back of the chair tilting. This feature is ideal where space is at a premium or when the seat would look unsightly being placed away from the wall.

## **Technical details**

Please note modules 01, 03L, 03R and 04 are designed to begin or end a row of seats. Module 06 does not recline.

| MODULE CODE  | Width |      | Depth  |       | Seat Depth |      | Overall Height |      | Seat Height |      | Weight |     |
|--------------|-------|------|--------|-------|------------|------|----------------|------|-------------|------|--------|-----|
|              | cm    | inch | cm     | inch  | cm         | inch | cm             | inch | cm          | inch | kg     | lb  |
| Single Chair | 93    | 36   | 93-159 | 36-63 | 53         | 21   | 97             | 38   | 48          | 19   | 56     | 124 |
| 01           | 106   | 42   | 93-159 | 36-63 | 53         | 21   | 97             | 38   | 48          | 19   | 61     | 135 |
| 02           | 89    | 35   | 93-159 | 36-63 | 53         | 21   | 97             | 38   | 48          | 19   | 51     | 113 |
| 03L          | 77    | 30   | 93-159 | 36-63 | 53         | 21   | 97             | 38   | 48          | 19   | 44     | 98  |
| 03R          | 77    | 30   | 93-159 | 36-63 | 53         | 21   | 97             | 38   | 48          | 19   | 44     | 98  |
| 04           | 95    | 37   | 93-159 | 36-63 | 53         | 21   | 97             | 38   | 48          | 19   | 55     | 121 |
| 05L          | 77    | 30   | 93-159 | 36-63 | 53         | 21   | 97             | 38   | 48          | 19   | 44     | 98  |
| 05R          | 77    | 30   | 93-159 | 36-63 | 53         | 21   | 97             | 38   | 48          | 19   | 44     | 98  |
| 06           | 58    | 23   | 93     | 36    | 53         | 21   | 97             | 38   | 48          | 19   | 33     | 74  |
| 07           | 183   | 72   | 93-159 | 36-63 | 53         | 21   | 97             | 38   | 48          | 19   | 95     | 210 |
| 08           | 122   | 48   | 93-159 | 36-63 | 53         | 21   | 97             | 38   | 48          | 19   | 63     | 140 |