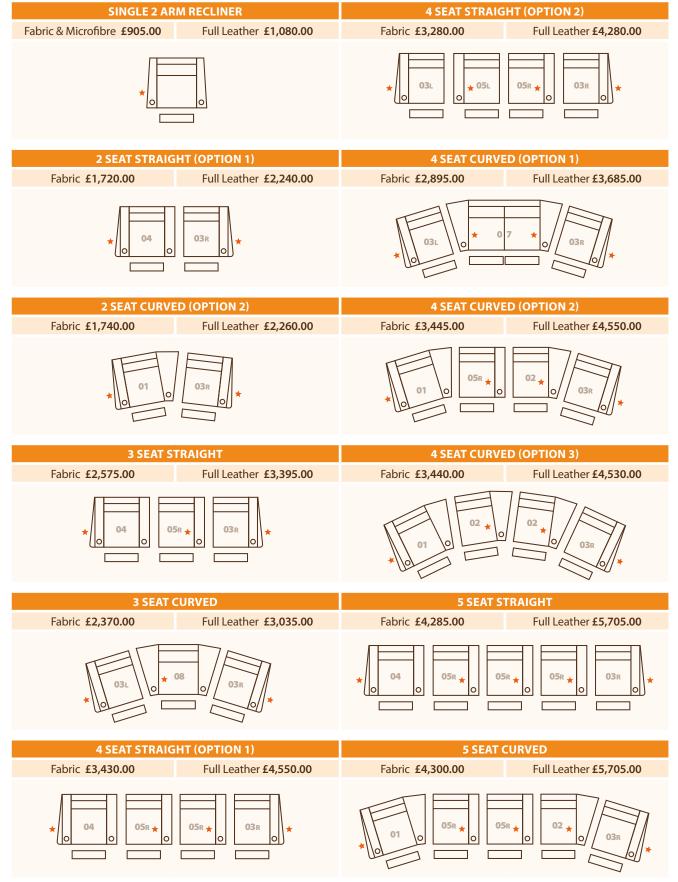

# **Popular Combinations**

Prices exclude delivery. Please contact us for a quote.

The Home Cinema chairs have many seating options from single chairs to an infinite number of configurations due to its modular design so, whether it's a single chair, or a row of twelve seats, FrontRow<sup>™</sup> can provide the solution. Popular configurations include two, three, four and five seater